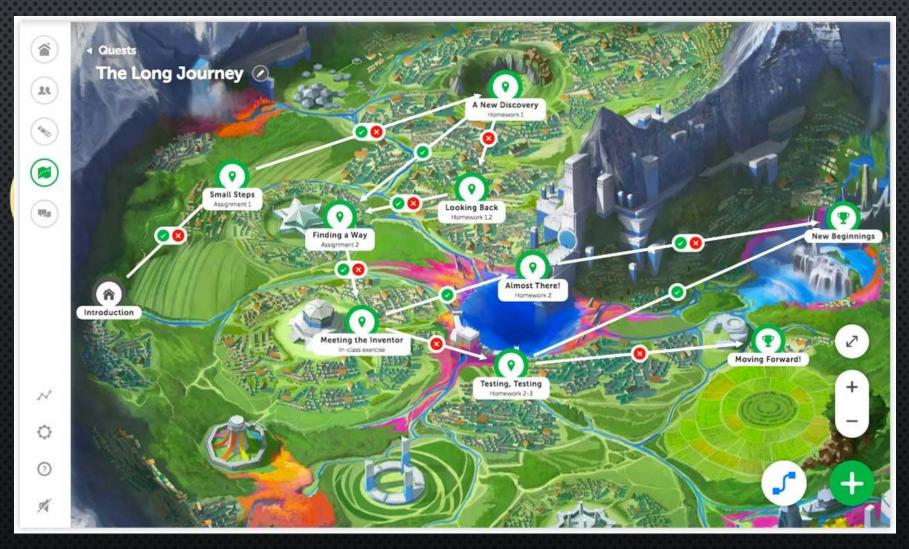

n Best Through Play

Zack Gilbert 5th/6th Grade Thomas Metcalf School Illinois State University @EdGamer John Peterson State Farm Insurance Parent Volunteer for Metcalf Game Club

#### North Star Games...Nicole Marino

# **MINISTRATION**

#### Fireside Games...Sara Erickson



#### Renegade Games

#### RENEGADE

#### The Contender...John Teasdale



How can I provide fun, engaging, and challenging activities for my students so that they learn with and from each other?

Fun

Learning

Others

• F - Fun

 Get to know your students and what they find enjoyable and meaningful.

- L Learning
  - Design learning activities for your students that are authentic and personal.

## O - Others Provide your students with the ability to learn from and with others.

#### SIDMEIER'S CIVILIZATION













TRADE BUILD SETTLE.



#### Tabletop Games



#### Tabletop Games



#### Why Start A Game Club

To integrate Playful Learning

- Fun play games
- Learn we learn best through play
- Others build a playful community
  - Students
  - Teachers

#### Why Start A Game Club

PJHS - 40-60 students (700 students)

Metcalf - 30-40 students (Grades 5-8 - 200 students)

#### What Start A Game Club?

TeacherCraft: How Teachers Learn to Use Minecraft in Their

Classrooms (Chapter 6)

#### Reasons for Students

- A safe place to play
- Learn how to socialize and interact
- Learn how to win humbly
- Learn how to lose with grace

#### Reasons for Teachers

A safe place to test games for classroom use

#### **Reasons for Teachers**

We are going to test some games.

It will be up to you to see if these